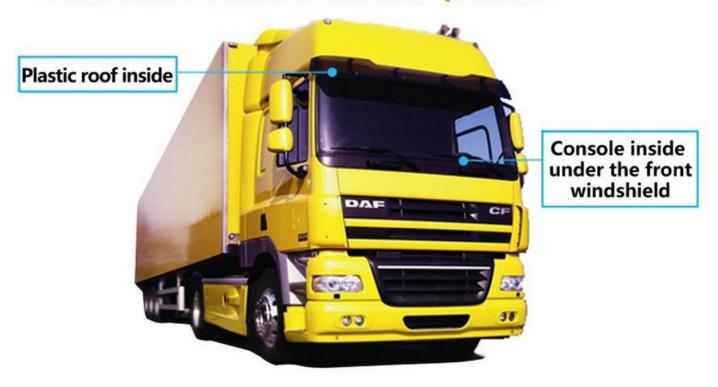

positioning modes can be used:
- 1. Super power-saving: 1 position per day.
- 2. Smart Mode: 1 position per 10 minutes.
- 3. Quick Positioning Mode: 1 position per 30 seconds.



# 6

### **Magnetic Feature**

Industrial strong magnetic is used for GT08 to let it attach on iron places.





### **Water and Dust Resistance**

IP67 design and high-precision housing are adopted for GT08 to let it stably work in dusty and wet conditions. (Soaking isn't supported.)



# 8

### Geofence

A round range with 100-5,000 meters radius can be set for alarming if  ${\sf GT08}$  got out or in.





### **Move History Replay**

The latest 180 days' moving historical route can be replayed.



Historical Moving Route Replay on Computer Webpage Platform:





### Truck's recommended installation position:



### Car's recommended installation position:





### Motorbike & electrical motorbike's recommended installation position: