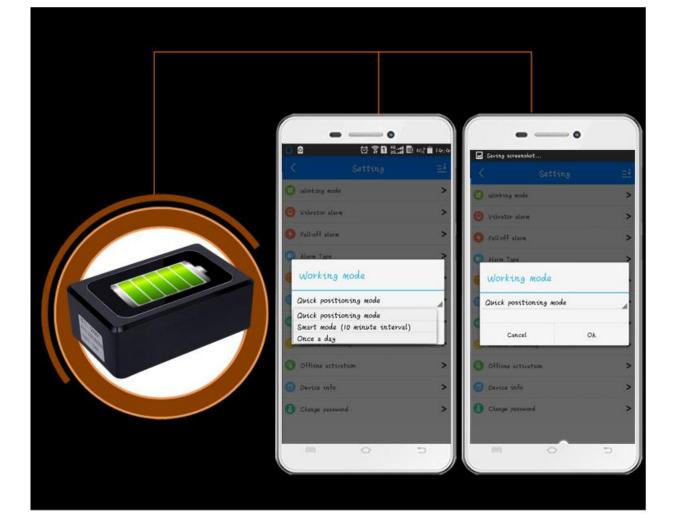

### Super Power-saving

High quality internal rechargeable polymer battery with capacity 20,000 mAh is used for GT08 for 1 year stand-by under mode of 1 position per day.

- 3 positioning modes can be used:
- 1. Super power-saving: 1 position per day.
- 2. Smart Mode: 1 position per 10 minutes.
- 3. Quick Positioning Mode: 1 position per 30 seconds.