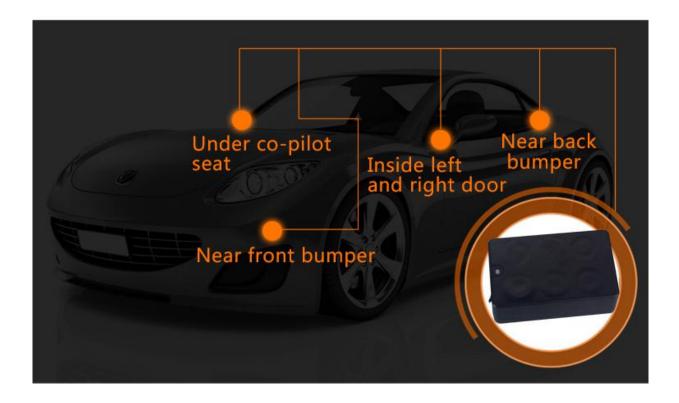

ening sounds around GT08 after inputted your phone number to APP and GT08 called your phone back to let you pick up. Your phone side sounds won't be heard by GT08 side.







### Fall-off Alarm

Alarm will be sent to APP after GT08 fell off from magnetically attached place. (Alarm type can be set as: 1. SMS 2. Call 3. SMS+call)





### Super Power-saving

High quality internal rechargeable polymer battery with capacity 20,000 mAh is used for GT08 for 1 year stand-by under mode of 1 position per day.

- 3 positioning modes can be used:
- 1. Super power-saving: 1 position per day.
- 2. Smart Mode: 1 position per 10 minutes.
- 3. Quick Positioning Mode: 1 position per 30 seconds.



# 6

### **Magnetic Feature**

Industrial strong magnetic is used for GT08 to let it attach on iron places.





### **Water and Dust Resistance**

IP67 design and high-precision housing are adopted for GT08 to let it stably work in dusty and wet conditions. (Soaking isn't supported.)



# 8

### Geofence

A round range with 100-5,000 meters radius can be set for alarming if  ${\sf GT08}$  got out or in.





### **Move History Replay**

The latest 180 days' moving historical route can be replayed.



Historical Moving Route Replay on Computer Webpage Platform:





### Truck's recommended installation position:



### Car's recommended installation position:





### Motorbike & electrical motorbike's recommended installation position: