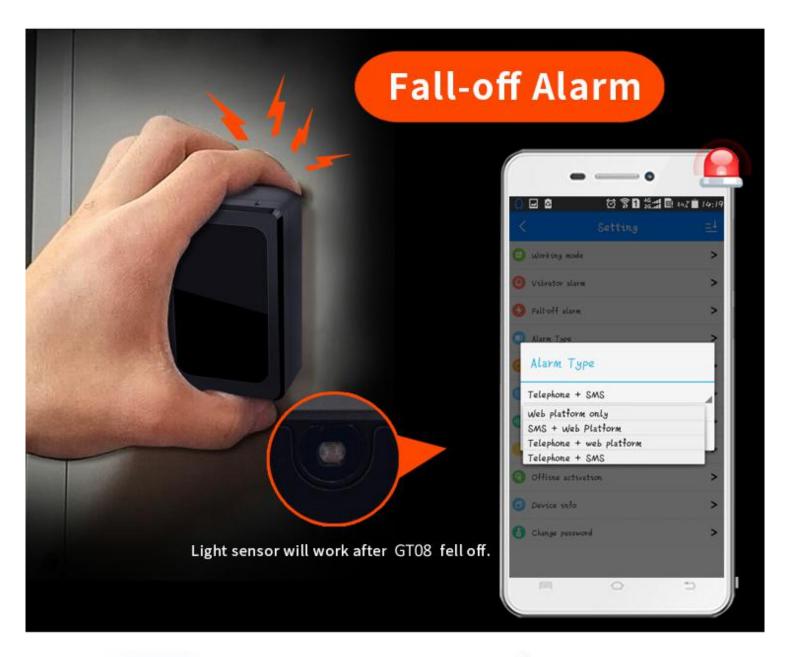

### Fall-off Alarm

Alarm will be sent to APP after GT08 fell off from magnetically attached place. (Alarm type can be set as: 1. SMS 2. Call 3. SMS+call)