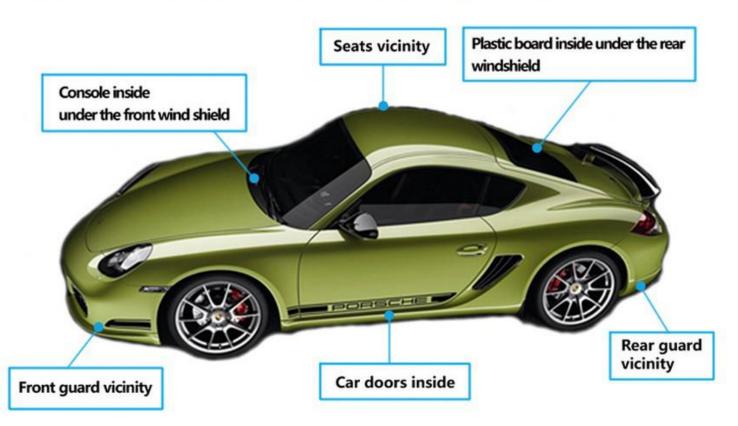

saving: 1 position per day.
- 2. Smart Mode: 1 position per 10 minutes.
- 3. Quick Positioning Mode: 1 position per 30 seconds.



# 6

### **Magnetic Feature**

Industrial strong magnetic is used for GT08 to let it attach on iron places.





### **Water and Dust Resistance**

IP67 design and high-precision housing are adopted for GT08 to let it stably work in dusty and wet conditions. (Soaking isn't supported.)



# 8

### Geofence

A round range with 100-5,000 meters radius can be set for alarming if  ${\sf GT08}$  got out or in.





### **Move History Replay**

The latest 180 days' moving historical route can be replayed.



Historical Moving Route Replay on Computer Webpage Platform:





### Truck's recommended installation position:



### Car's recommended installation position:





### Motorbike & electrical motorbike's recommended installation position: