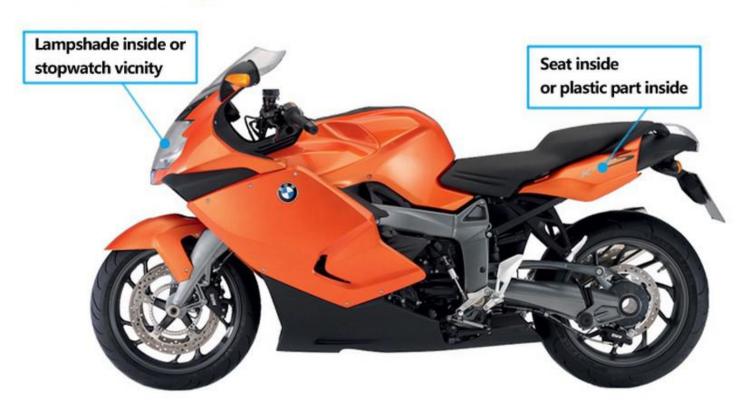

ick Positioning Mode: 1 position per 30 seconds.



# 6

### **Magnetic Feature**

Industrial strong magnetic is used for GT08 to let it attach on iron places.





### **Water and Dust Resistance**

IP67 design and high-precision housing are adopted for GT08 to let it stably work in dusty and wet conditions. (Soaking isn't supported.)



# 8

### Geofence

A round range with 100-5,000 meters radius can be set for alarming if  ${\sf GT08}$  got out or in.





### **Move History Replay**

The latest 180 days' moving historical route can be replayed.



Historical Moving Route Replay on Computer Webpage Platform:





### Truck's recommended installation position:



### Car's recommended installation position:





### Motorbike & electrical motorbike's recommended installation position: