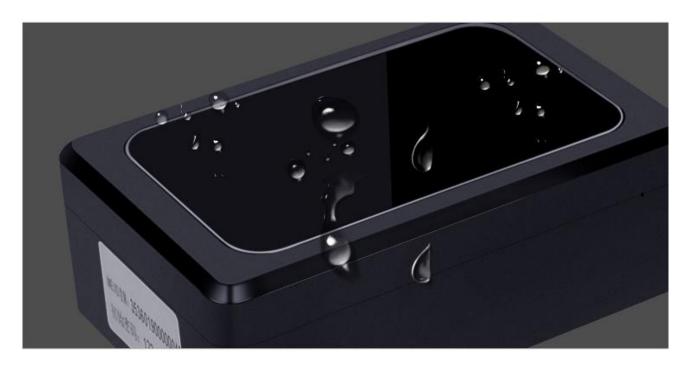

### **Water and Dust Resistance**

IP67 design and high-precision housing are adopted for GT08 to let it stably work in dusty and wet conditions. (Soaking isn't supported.)