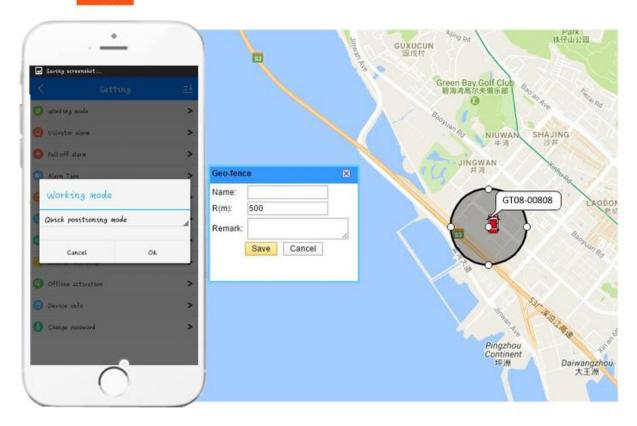

### Geofence

A round range with 100-5,000 meters radius can be set for alarming if  ${\sf GT08}$  got out or in.