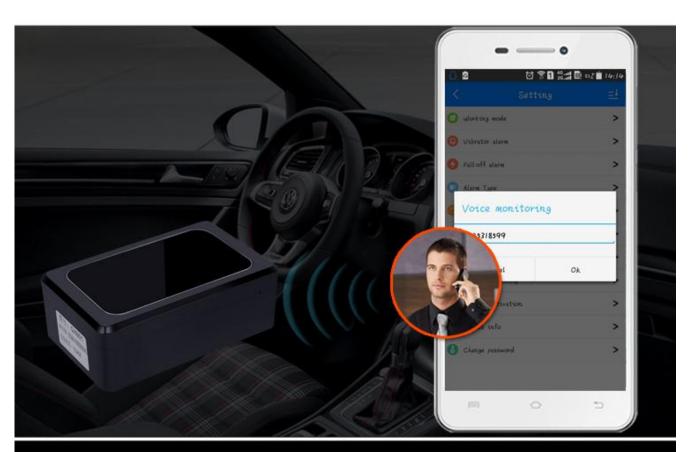

### **Voice Monitoring**

Voice Monitoring can be used for listening sounds around GT08 after inputted your phone number to APP and GT08 called your phone back to let you pick up. Your phone side sounds won't be heard by GT08 side.