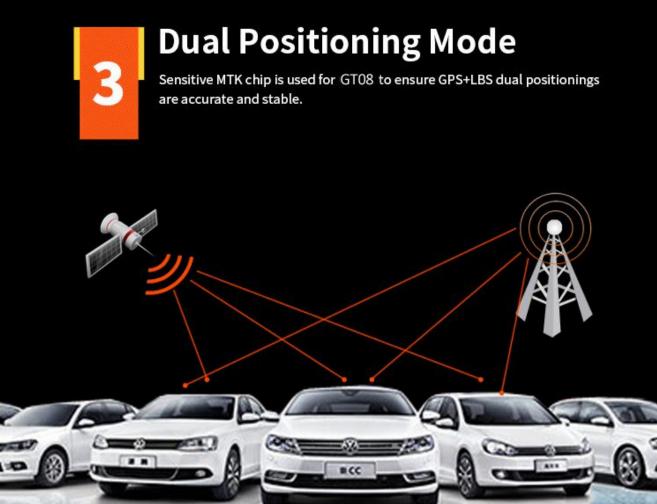

### Long Stand-by Magnetic Bottom

1 Year Stand-by

Adopting imported high density polymer battery. 2

1 Position Per Day

Having super power-saving mode.

(3

Triple
Positioning
Mode

Positioning per 1 day Positioning per 10 minutes Positioning per 30 seconds