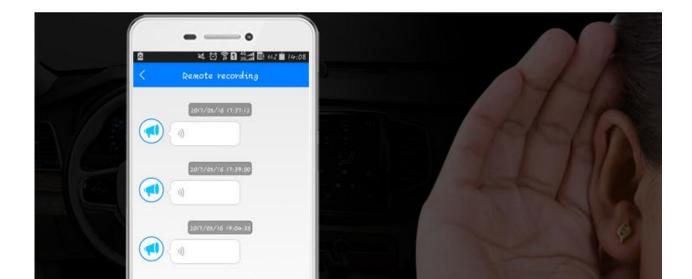

### **Voice Recording**

Voice Recording can be used for any car abnormal situations to assist anti-theft.

### **Voice Monitoring**

Voice Monitoring can be used for listening sounds around GT08 after inputted your phone number to APP and GT08 called your phone back to let you pick up. Your phone side sounds won't be heard by GT08 side.