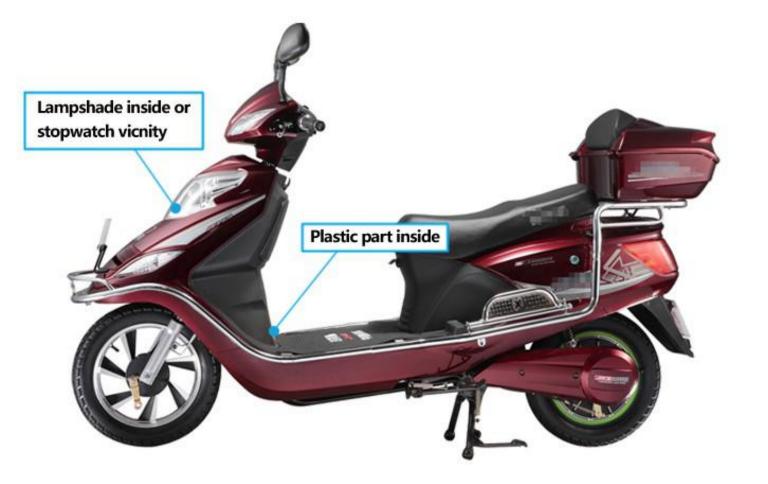

ving: 1 position per day.
- 2. Smart Mode: 1 position per 10 minutes.
- 3. Quick Positioning Mode: 1 position per 30 seconds.



# 6

### **Magnetic Feature**

Industrial strong magnetic is used for GT08 to let it attach on iron places.





### **Water and Dust Resistance**

IP67 design and high-precision housing are adopted for GT08 to let it stably work in dusty and wet conditions. (Soaking isn't supported.)



# 8

### Geofence

A round range with 100-5,000 meters radius can be set for alarming if  ${\sf GT08}$  got out or in.





### **Move History Replay**

The latest 180 days' moving historical route can be replayed.



Historical Moving Route Replay on Computer Webpage Platform:





### Truck's recommended installation position:



### Car's recommended installation position:





### Motorbike & electrical motorbike's recommended installation position: