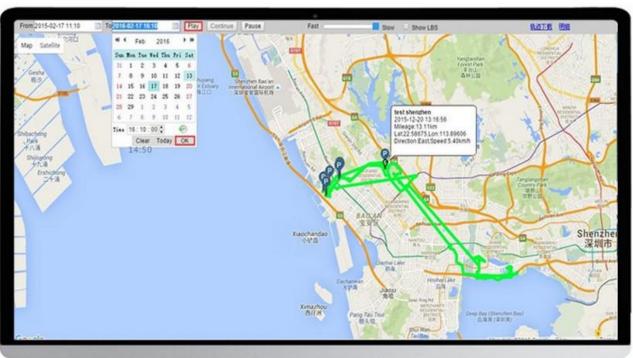

### **Move History Replay**

The latest 180 days' moving historical route can be replayed.

Historical Moving Route Replay on Computer Webpage Platform: