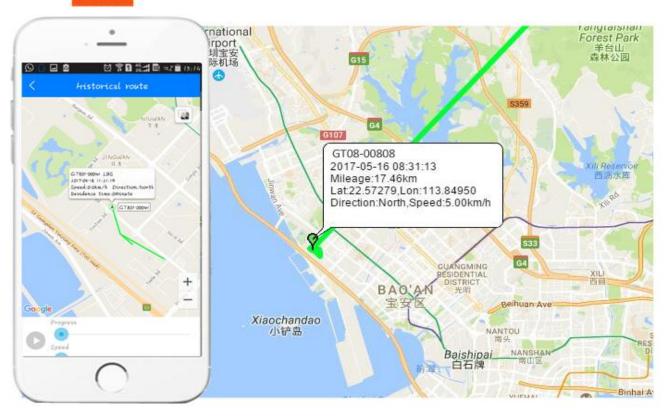

### **Move History Replay**

The latest 180 days' moving historical route can be replayed.

Historical Moving Route Replay on Computer Webpage Platform: